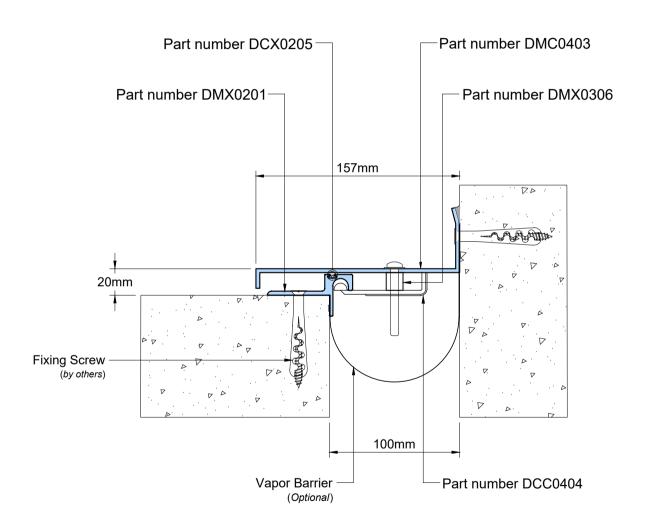

## **DMC100 SYSTEM**

| Technical Data         |           |
|------------------------|-----------|
| Joint Width            | 100mm     |
| Movement (Expansion)   | 25%       |
| Movement (Contraction) | 25%       |
| Movement (Shear)       | Excellent |
| Load                   | *         |

### **Application:**

Expansion Joint Cover for External Wall Corner Condition