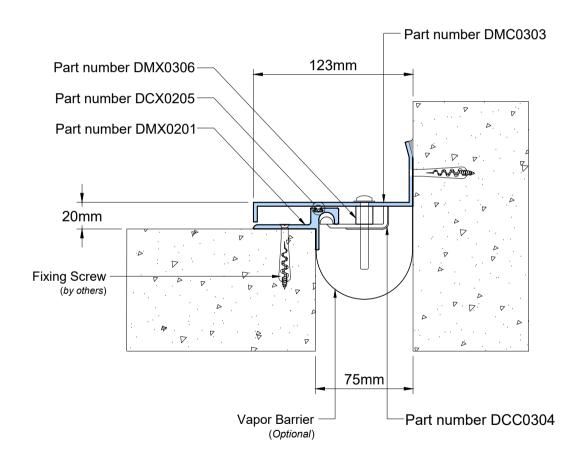

## **DMC075 SYSTEM**

| Technical Data         |           |
|------------------------|-----------|
| Joint Width            | 75mm      |
| Movement (Expansion)   | 25%       |
| Movement (Contraction) | 25%       |
| Movement (Shear)       | Excellent |
| Load                   | *         |

## **Application:**

Expansion Joint Cover for External Wall Corner Condition