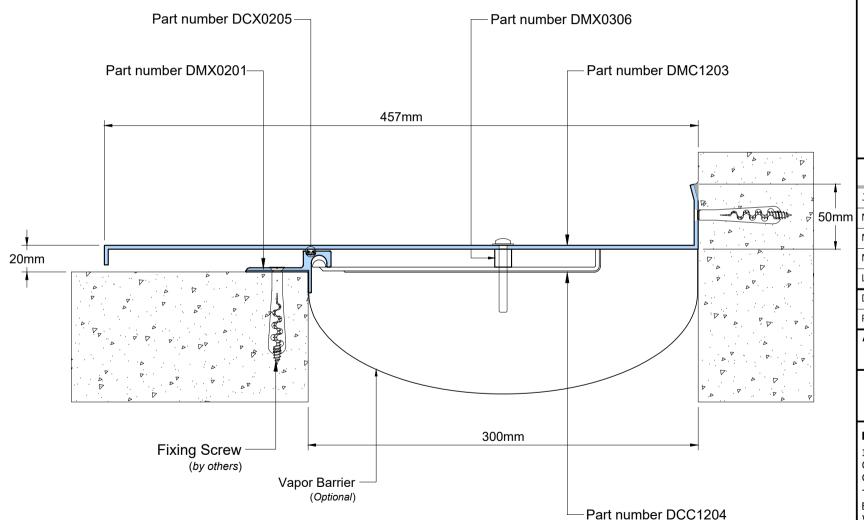

## **DMC200 SYSTEM**

| Technical Data         |           |
|------------------------|-----------|
| Joint Width            | 200mm     |
| Movement (Expansion)   | 25%       |
| Movement (Contraction) | 25%       |
| Movement (Shear)       | Excellent |
| Load                   | *         |
|                        |           |

| Date:   | Scale: N  | TS  |
|---------|-----------|-----|
| Rev: 04 | Drawn by: | JOE |

## Application:

Expansion Joint Cover for External Wall Corner Condition