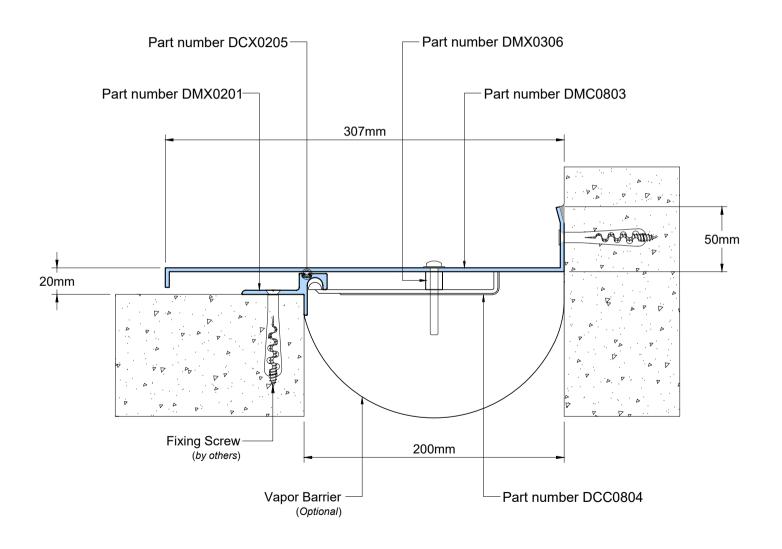

## **DMC100 SYSTEM**

| Technical Data         |           |
|------------------------|-----------|
| Joint Width            | 100mm     |
| Movement (Expansion)   | 25%       |
| Movement (Contraction) | 25%       |
| Movement (Shear)       | Excellent |
| Load                   | *         |

| Date:   | Scale: NTS    |
|---------|---------------|
| Rev: 04 | Drawn by: JOE |

### **Application:**

Expansion Joint Cover for External Wall Corner Condition