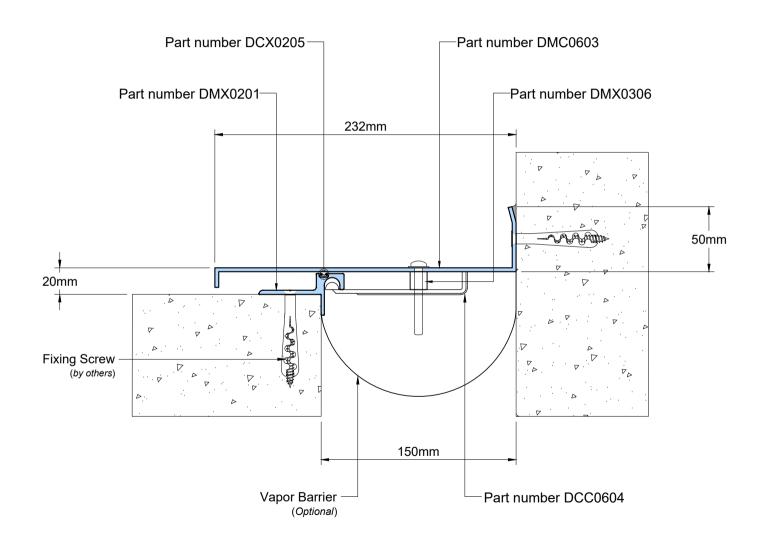

## **DMC150 SYSTEM**

| Technical Data         |              |           |
|------------------------|--------------|-----------|
| Joint Width            |              | 150mm     |
| Movement (Expansion)   |              | 25%       |
| Movement (Contraction) |              | 25%       |
| Movement (Shear)       |              | Excellent |
| Load                   |              | *         |
| Date:                  | : Scale: NTS |           |

### **Application:**

Rev: 04

Expansion Joint Cover for External Wall Corner Condition

Drawn by: JOE