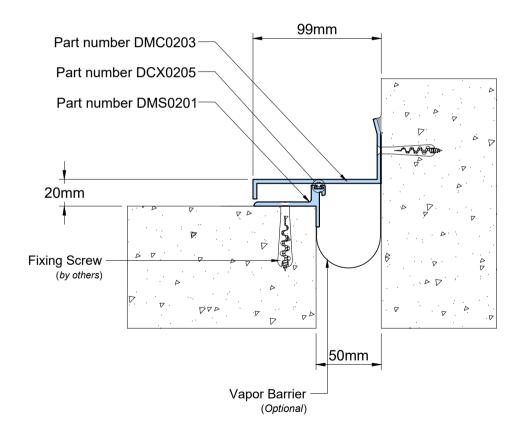

# **DMC050 SYSTEM**

| Technical Data                |           |
|-------------------------------|-----------|
| Joint Width                   | 50mm      |
| Movement ( <i>Expansion</i> ) | 25%       |
| Movement (Contraction)        | 25%       |
| Movement ( <i>Shear</i> )     | Excellent |
| Load                          | *         |

### Application:

Expansion Joint Cover for External Wall Corner Condition