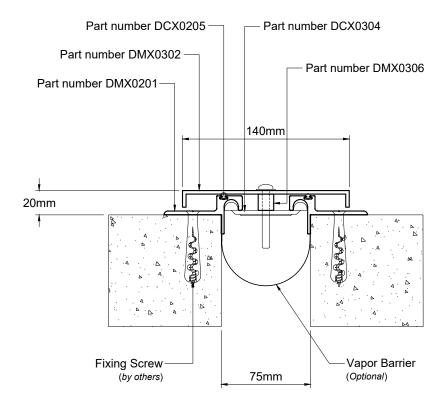

# **DMS100 SYSTEM**

| Joint Width       | Metric<br>(mm) |
|-------------------|----------------|
| Joint Width       | 100            |
| Movement ± (Hor.) | 50             |
| Movement ± (Ver.) | 50             |

## Application:

Expansion Joint Cover for External Wall to Wall Condition