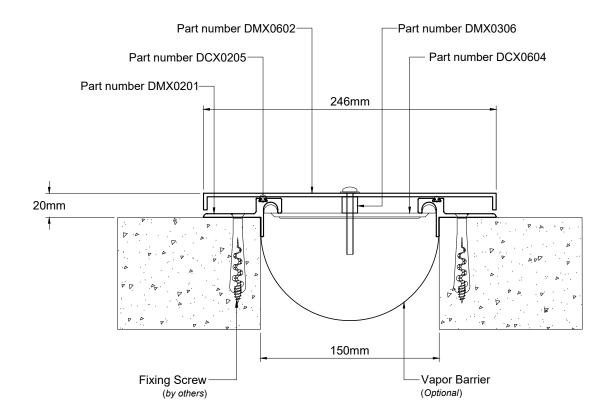

# **DMS200 SYSTEM**

| Joint Width       | Metric<br>(mm) |
|-------------------|----------------|
| Joint Width       | 200            |
| Movement ± (Hor.) | 100            |
| Movement ± (Ver.) | 100            |

### Application:

Expansion Joint Cover for External Wall to Wall Condition