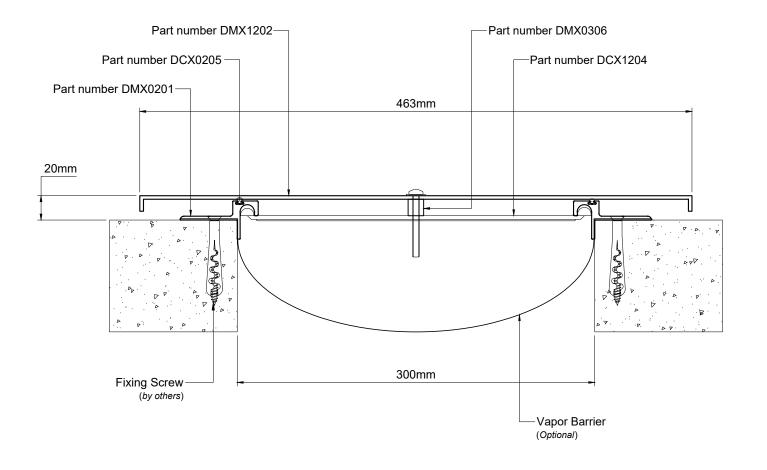

# **DMS300 SYSTEM**

| Joint Width       | Metric<br>(mm) |
|-------------------|----------------|
| Joint Width       | 300            |
| Movement ± (Hor.) | 150            |
| Movement ± (Ver.) | 150            |

## Application:

Expansion Joint Cover for External Wall to Wall Condition