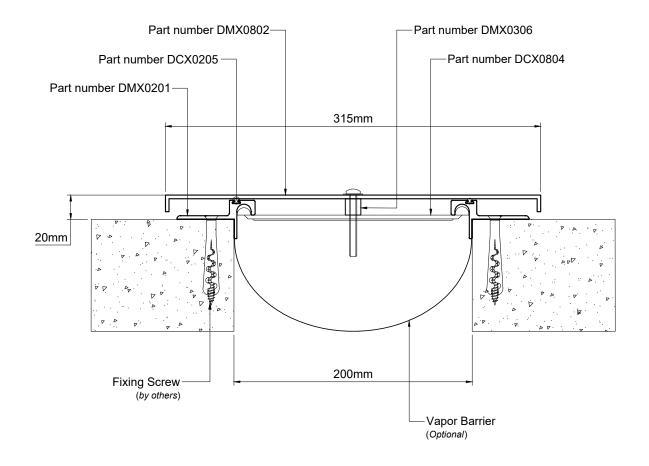

# **DMS050 SYSTEM**

| Joint Width       | Metric<br>(mm) |
|-------------------|----------------|
| Joint Width       | 50             |
| Movement ± (Hor.) | 25             |
| Movement ± (Ver.) | 25             |

### **Application:**

Expansion Joint Cover for External Wall to Wall Condition