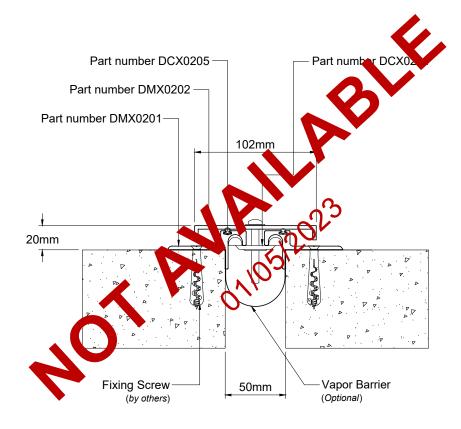

# **DMS075 SYSTEM**

| Joint Width       | Metric<br>(mm) |
|-------------------|----------------|
| Joint Width       | 75             |
| Movement ± (Hor.) | 38             |
| Movement ± (Ver.) | 38             |

## Application:

Expansion Joint Cover for External Wall to Wall Condition