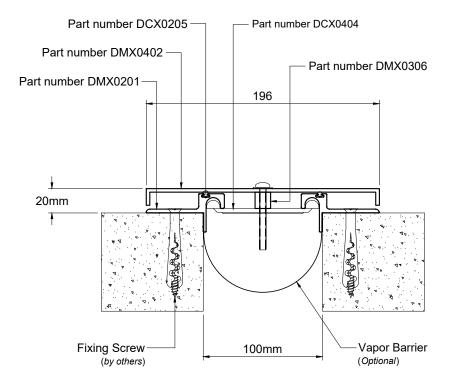

# **DMS150 SYSTEM**

| Joint Width       | Metric<br>(mm) |
|-------------------|----------------|
| Joint Width       | 150            |
| Movement ± (Hor.) | 75             |
| Movement ± (Ver.) | 75             |

## Application:

Expansion Joint Cover for External Wall to Wall Condition