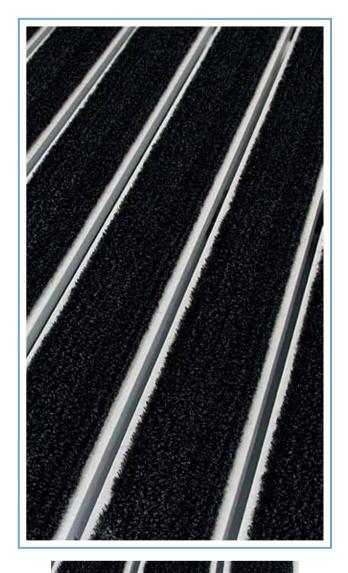

'StreetKing' is suitable for Exhibition Halls, Hospitals, Hotels, Commercial Buildings, Cinemas, Residential Buildings, Shopping Malls and Banks.

'StreetKing' has semi-open construction so that the dirt falls thru the mat and remains out of sight collected in the matwell. The top of the mat always remains clean, does not fade and shed fibers rot or smell when wet.

PROSPEC 'StreetKing' is available in heavy duty Spring Carpet wipers, require minimum maintenance and looks brand new for years. Linear design of the grate provides aggressive scrapping action.

Possible LEED Credits: