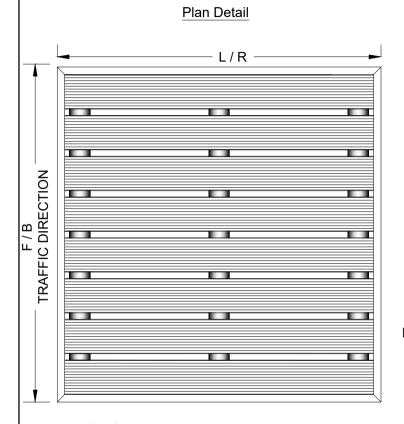

## **DETAIL NOTES:**

- 1 Mat Wipers must run perpendicular to traffic direction.
- 2 Wipers are available in Black colour only. Other colours available on special request.
- 3 Mat-Well frames available upon request.
- 4 Installation to be completed in accordance with manufacturer's specifications.
- 5 All Dimensions are considered true and reflect manufacturer's specifications.

- 6 Do not scale drawing.
- 7 Maximum single grid size not to exceed 9.84'(3000mm)left to right X 2'(610mm) front to back.
- 8 Weight 53 lbs per Square Meter.
- 9 Max load 1500 lbs per sq. ft.
- 10 All surfaces in contact with masonry are to receive a coat of Zinc Chromate Premier.
- 11 Bigger grids be created on site by interconnecting small mats.