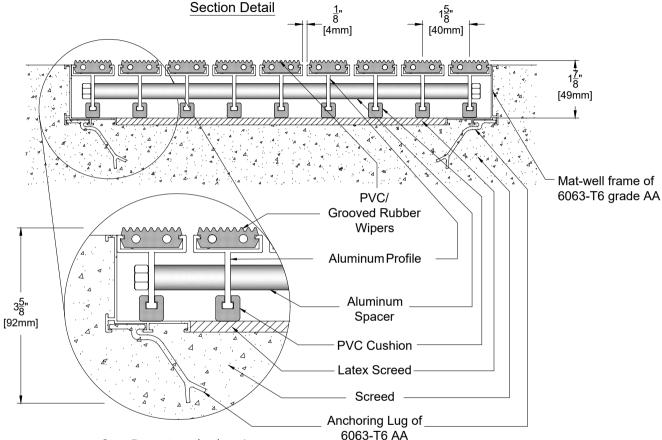

## LEVEL BASE FRAME INSTALLATION

## **DETAIL NOTES:**

- 1 Mat Wipers must run perpendicular to traffic direction.
- 2 Wipers are available in Black colour only. Other colours available on special request.
- 3 Mat-Well frames available upon request.
- 4 Installation to be completed in accordance with manufacturer's specifications.
- 5 All Dimensions are considered true and reflect manufacturer's specifications.

- 6 Do not scale drawing.
- 7 Maximum single grid size not to exceed 9.84'(3000mm)left to right X 2'(610mm) front to back.
- 8 Weight 53 lbs per Square Meter.
- 9 Max load 1500 lbs per sq. ft.
- 10 All surfaces in contact with masonry are to receive a coat of Zinc Chromate Premier.
- 11 Bigger grids be created on site by interconnecting small mats.